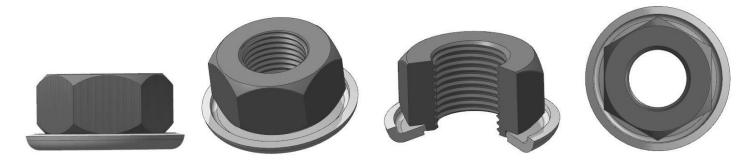

32711 Glendale Ave. Livonia M1 48150-1611 734-466-8750 imedetroit.com

- A PRECISE LOAD MATCHED BELLVILLE WASHER WITH FASTENER
- HIGHLY ACCURATE JOINT TENSION REGARDLESS OF FASTENER LUBRICITY
- THICKNESS & SHAPE ARE DEVELOPED TO PROVIDE PRECISE CLAMP LOAD
- TIGHTEN TO FLATTEN THE WASHER AND FOR ASSURED JOINT TENSION
- SOFT RADIUS CONTACT EDGE FOR MINIMAL COATING DISRUPTION
- EXCELLENT FOR USE ON ALUMINUM TO AVOID GALVANIC CORROSION
- SUPERIOR RESISTANCE TO VIBRATION LOOSENING IN SEVERE ENVIRONMENTS
- EFFECTIVE RESISTANCE TO EXTREME THERMAL CYCLING EFFECTS
- SIMPLIFIED ASSEMBLY CALIBRATED TORQUE WRENCH IS NOT REQUIRED.
- PROVEN TO REDUCE ASSEMBLY TIME AND ELIMINATE ASSEMBLY ERRORS