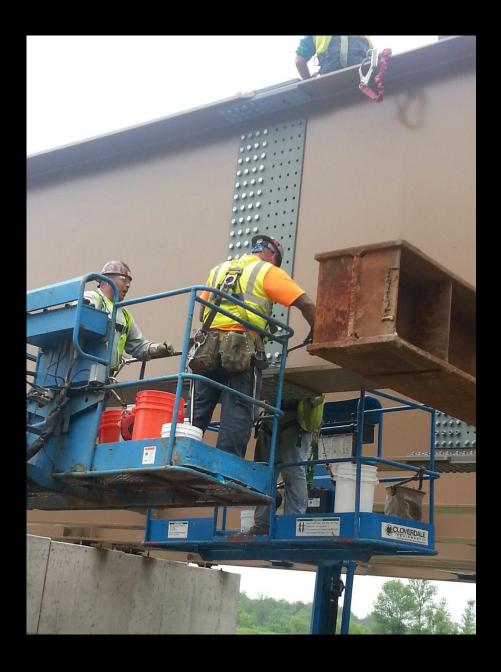

## **CIVIL ENGINEERING:**

- Extreme duty fastener design
- Bridge connections
- Building structural connections
- Railway connections
- Signage attachments
- Guard rail connections
- Toll structure
- Bus Stop Structure
- Billboard structure
- Tension assurance
- Tension verification