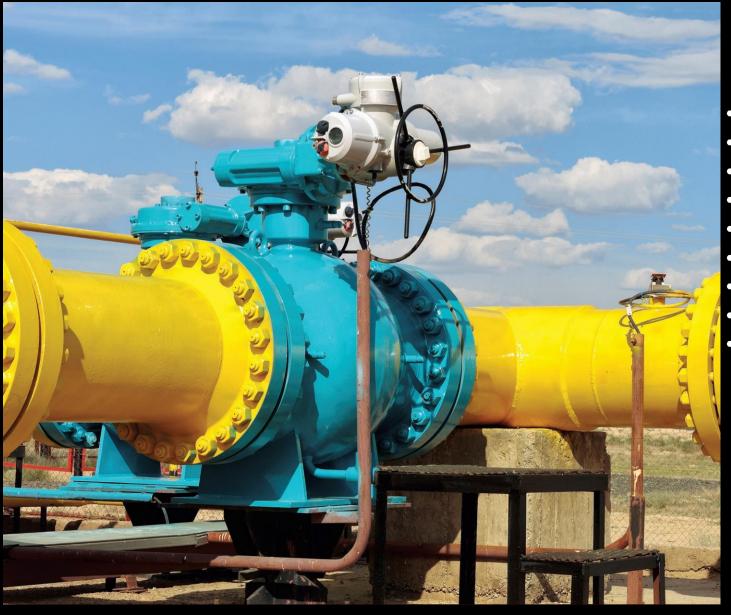

### **PIPELINE:**

- Natural gas
- Flammable liquid
- Corrosives
- Pressure vessels
- Support structure
- Storage tanks
- Visual verification
- Touch verification
- Ratchet lock

Simplified tension assurance and verification systems