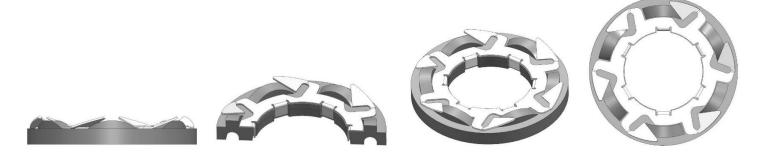

VOSB ITAR Compliant Cage Code : 7GQY1

32711 Glendale Ave. Livonia M1 48150-1611 734-466-8750 imedetroit.com

- A PRECISE MECHANICAL LOAD CELL FOR CLAMP LOAD ASSURANCE
- FINS DEPLOY AT SPECIFIED TENSION VERIFY BY VISUAL OR TOUCH
- HIGHLY ACCURATE JOINT TENSION REGARDLESS OF FASTENER LUBRICITY
- CLAMP LOAD ASSURANCE THAT IS NOT INFLUENCED BY FRICTION
- SUPERIOR RESISTANCE TO VIBRATION LOOSENING IN SEVERE ENVIRONMENTS
- EFFECTIVE RESISTANCE TO EXTREME THERMAL CYCLING EFFECTS
- SIMPLIFIED ASSEMBLY CALIBRATED TORQUE WRENCH IS NOT REQUIRED
- PROVEN TO REDUCE ASSEMBLY TIME AND ELIMINATE ASSEMBLY ERRORS