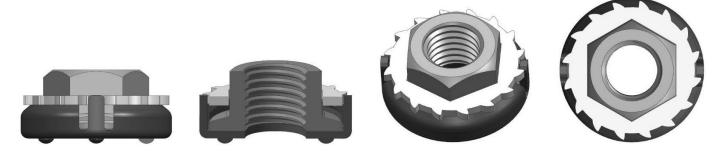

## Innovative Manufacturing Engineering

**I:ME** 

32711 Glendale Ave. Livonia M1 48150-1611 734-466-8750 imedetroit.com

- AN EXTREME DUTY LOCKING SYSTEM WITH INTEGRATED FASTENER
- LOCK PAWL WILL ENGAGE THE RATCHET TOOTH AND CAN NOT BACK OFF
- SECURELY ATTACH A GEAR OR PULLEY TO KEYED SHAFTS
- SUCCESSFULLY ENGAGES TO ALUMINUM, PLASTIC OR METAL SURFACES
- PRECISELY DIAL IN YOUR TARGETED JOINT CLAMP LOAD A CLICK AT A TIME
- CAN PREVENT UNAUTHORIZED TAMPERING WITH SECURE CONNECTIONS
- **REMOVABLE AND REUSABLE FASTENING SYSTEM FOR FIELD REPAIRS**
- SUPERIOR RESISTANCE TO VIBRATION LOOSENING IN SEVERE ENVIRONMENTS
- EFFECTIVE RESISTANCE TO EXTREME THERMAL CYCLING EFFECTS